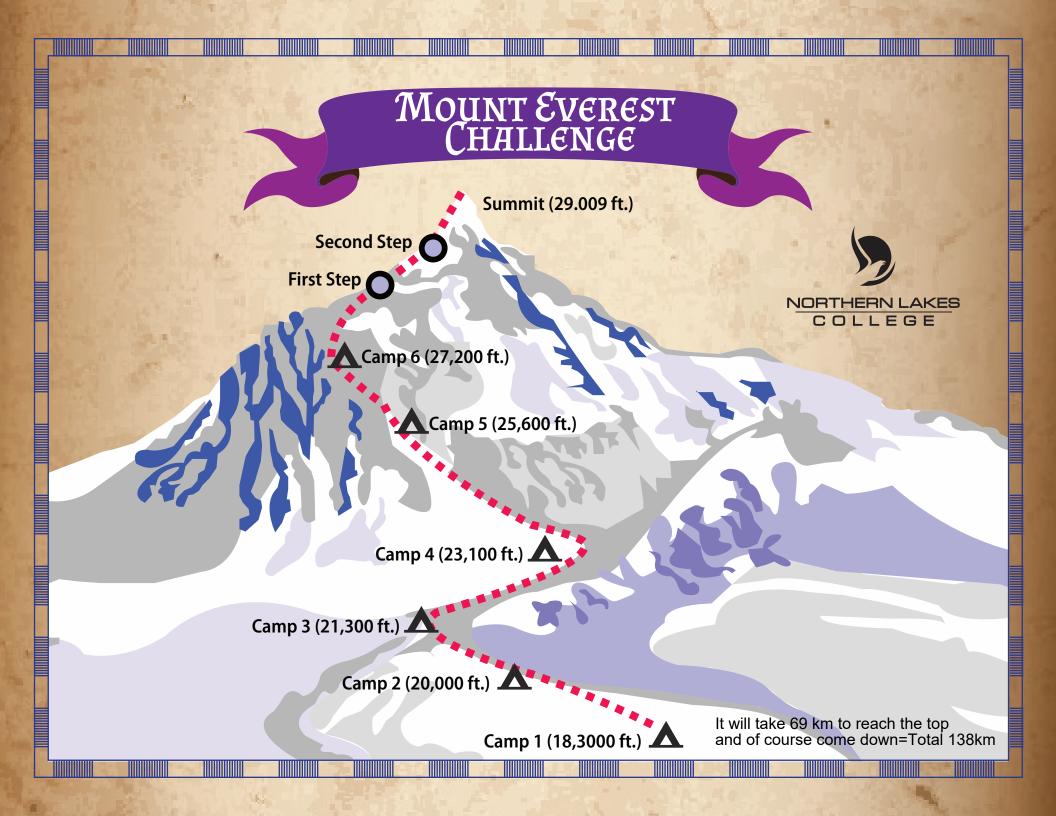

> Mount Everest Challenge

You can walk more if you like, take the Mount Everest challenge along the way.

NORTHERN LAKES COLLEGE