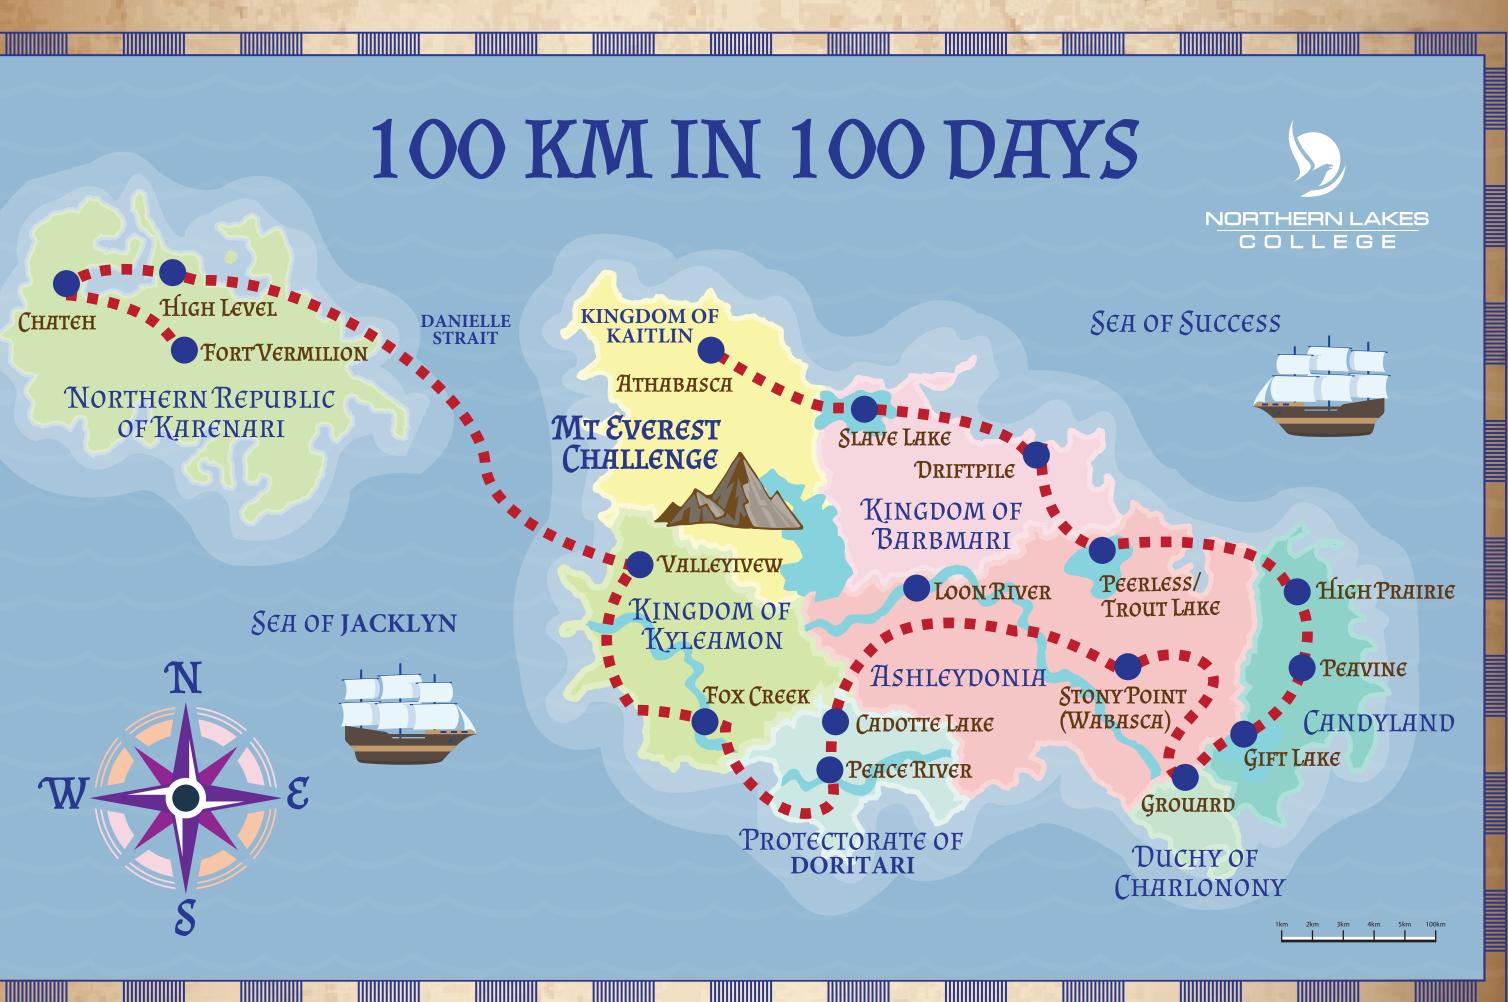

# THE 5TH ANNUAL NLC WALK 100 KM IN 100 DAYS CHALLENGE

### January 30 – May 9, 2023

The program encourages our students, staff, and their families to develop the habit of walking at least one kilometer a day as a form of exercise.

## Let's see if together we can walk 10,000 KM! EVERY STEP COUNTS!

#### Steps to take part:

Register by filling in this form: https://forms.office.com/r/mLqWbsjV2N. Walk one km per day (equals 1,312 steps) and keep track. Report your progress every two weeks to studentwellness@northernlakescollege.ca.